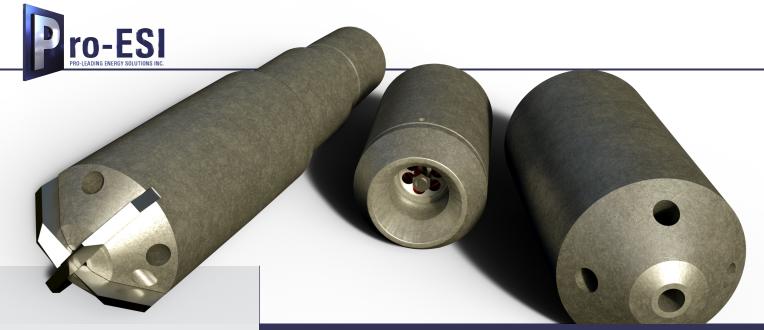

## Float Shoes

Pro-ESI' wide range of adjustable circulation shoes provide a versatile circulating, drill-down or drill in assembly to accommodate any type of fill or obstruction.

Traditional float shoes, when subjected to excessive set-down force, can bind up and leave operators in unfortunate situations.

Pro-ESI ProFrac Circulation Shoes were developed over the 1000's of liner installations and have a track record of excellent performance in floating, rotating, and circulating liners into place.

Copyright © Pro-Leading Energy Solutions All rights reserved.